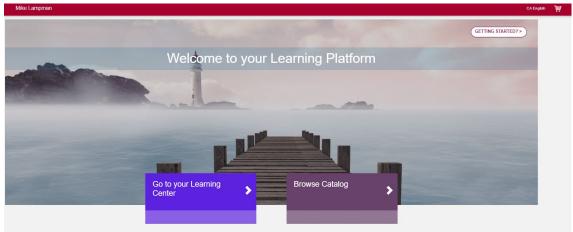

Once you complete these steps, you will now be brought to your LMS home screen, shown here: