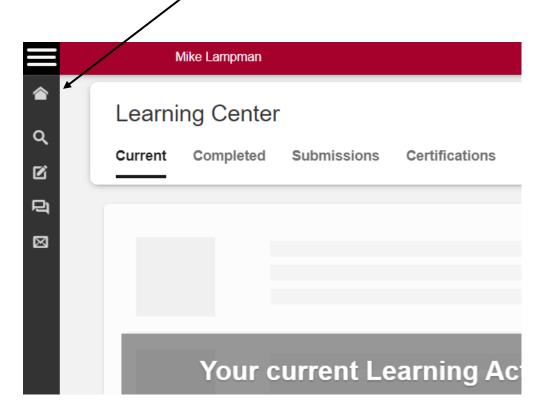

### **Basic Navigation:**

If you want to return to your Home page at any time, select the Home Icon shown along the left-hand navigation panel on your screen. This will bring you back to your home page, where you can choose to toggle between your Learning Centre or the Catalog.