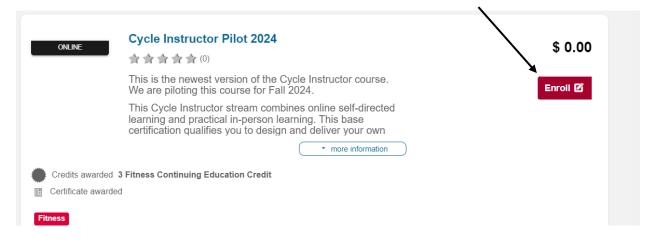

For free courses, you can purchase them by simply clicking "Enroll":

After clicking Enroll it will add it to your Learning Centre and bring you to your learning centre. Your new course will show first on your list. Click the Launch button to begin taking your course.